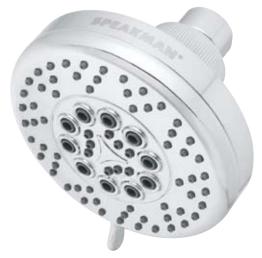

#### 🗆 S-3031

Polished chrome plated Anystream<sup>®</sup> S-3031 Showerhead with a 4" spray adjustment face. Full spray, massage, aerated spray and pause settings. Air injection face. Traditional design.