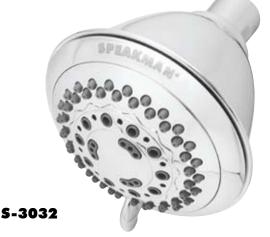

#### 🗆 S-3032

Polished chrome plated Anystream<sup> $\mathbb{R}$ </sup> S-3032 Showerhead with a 4" spray adjustment face. Full spray, massage, and aerated spray settings. Air injection face. Modern design.