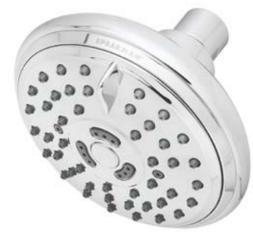

## **ANYSTREAM<sup>®</sup> REFRESH FIXED**

S-3030

S-3031

This space for Architect/Engineer approval.

#### 🗆 S-3030

Polished chrome plated Anystream<sup>®</sup> S-3030 Showerhead with a  $4\frac{1}{2}$ " spray adjustment face. Full spray and massage spray settings. Air injection face. Contemporary design.