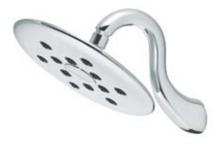

#### Polished chrome plated Downpour Rain Showerhead. With "S" shaped shower arm. Polished chrome plated 9" diameter solid brass downpour showerhead. 96 spray streams positioned for a full-body coverage rain shower.