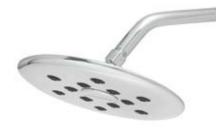

### 🗆 S-2759

Polished chrome plated Downpour Rain Showerhead. Polished chrome plated 9" diameter solid brass downpour showerhead. 96 spray streams position **S-2859** 