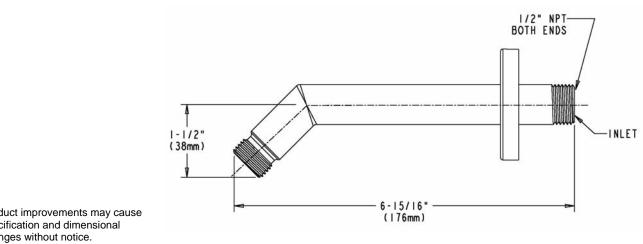

### **ROUGH-IN MEASUREMENTS**

Product improvements may cause specification and dimensional changes without notice.