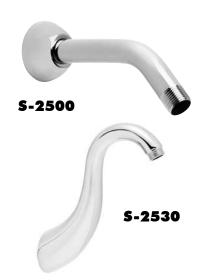

#### □ S-2500

Polished chrome plated brass 7" shower arm. Brass wall flange. 1/2" NPT.

#### □ S-2520

Polished chrome plated brass 6" shower arm. Stainless steel wall flange. 1/2" NPT connections.

9" "S" cast brass arm for downpour showers.

□ S-2540

7" modern brass arm and flange. ½" NPT.