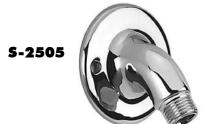

#### □ S-2505

Polished chrome plated brass 30° flanged shower arm. Drilled for, but less mounting screws. 1/2" NPT back inlet and 1/2" NPT outlet.