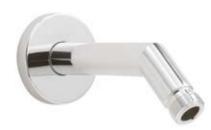

#### □ S-2520

Polished chrome plated brass 6" shower arm. Stainless steel wall flange. 1/2" NPT connections.

9" "S" cast brass arm for downpour showers.

□ S-2540

7" modern brass arm and flange. ½" NPT.

S-2540