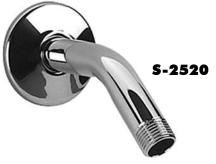

#### □ S-2520

Polished chrome plated brass 6" shower arm. Stainless steel wall flange. 1/2" NPT connections.

9" "S" cast brass arm for downpour showers.

□ S-2540

7" modern brass arm and flange. ½" NPT.