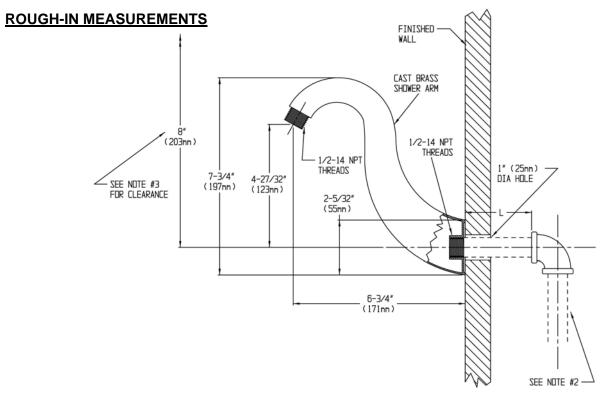

## **INSTALLATION**

Speakman recommends the use of a qualified plumber to properly install the cast brass shower arm and to size (L) the 1/2-14 NPT threaded nipple. Make sure the shower arm is tightened completely to prevent leaks. Speakman does not supply threaded nipple due to different wall constructions.

#### NOTES

- 1) SPEAKMAN RECOMMENDS THE USE OF A QUALIFIED PLUMBER TO PROPERLY INSTALL THE CAST BRASS SHOWER ARM AND TO SIZE THE 1/2-14 NPT THREADED NIPPLE. MAKE SURE THE SHOWER ARM IS TIGHTENED COMPLETELY TO PREVENT LEAKS.
- 2) ALL BEHIND WALL PIPING NOT SUPPLIED
- 3) MUST HAVE 8" OF CLEARANCE 360° AROUND CENTERLINE OF SHOWER ARM FOR PROPER INSTALLATION.
- 4) ALL DIMENSIONS ARE IN INCHES (MILLIMETERS) UNLESS OTHERWISE SPECIFIED AND ARE SUBJECT TO CHANGE WITHOUT NOTICE.