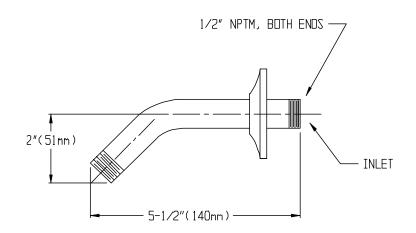

## DESCRIPTION

Speakman polished chrome plated brass 5-1/2" (140mm) shower arm. Stainless steel wall flange.

### **ROUGH-IN MEASUREMENTS**

Product improvements may cause specification and dimensional changes without notice.