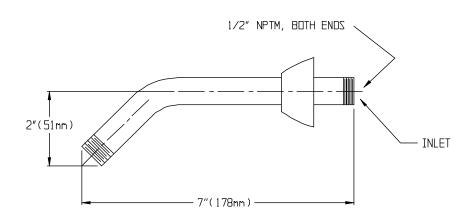

### **DESCRIPTION**

Speakman polished chrome plated brass 7" shower arm with brass wall flange.

## <u>OPTIONS</u>

1/2" NPT MALE INLET
1/2" NPT MALE OUTLET
SHIPPING WEIGHT: 0.7 LBS.

| ◊PB: Polish Brass    | ♦BN: Brushed Nickle      |
|----------------------|--------------------------|
| ◊PN: Polished Nickel | ♦ ORB: Oil Rubbed Bronze |

## **ROUGH-IN MEASUREMENTS**

Product improvements may cause specification and dimensional changes without notice.