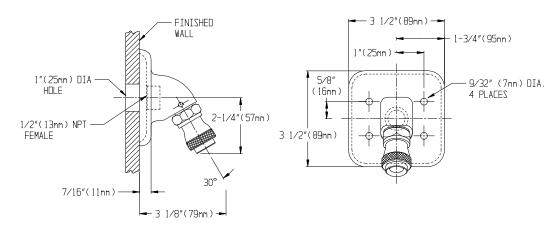

screw anchors (4)(not provided). Turn the water supply on and check for leaks. Tighten mounting screws (4).

#### **OPERATION**

To adjust the spray pattern of the showerhead, simply rotate the knurled collar to the desired spray.

#### **MAINTENANCE**

The gleaming finish of your SPEAKMAN WATERSAVER® showerhead can be cleaned by using mild soap and warm water. Dry immediately with a soft, clean cloth for best results. The flow control device limits water flow to 2.5 gallons per minute. The small orifice may become clogged with scale and other minerals found in potable water. To clean the flow regulator, simply loosen the side set screw and remove the showerhead from the flanged elbow, remove the flow control from the brass retainer and clean as necessary.

#### **ROUGH-IN MEASUREMENTS**



## **SPEAKMAN®**

PO Box 191 Wilmington, DE 19899 Phone: 800-537-2107 Fax: 800-977-2747 Visit us on the web at www.speakmancompany.com