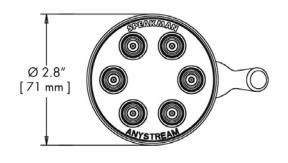

## SPEAKMAN ICON™

Showerhead S-2252

**SPECIFICATION** 



# 3.8" [97 mm]



#### **FEATURES:**

- 48 adjustable spays
- Massage spray setting
- Classic design
- 360° spray adjusting contoured handle

#### **AVAILABLE FINISHES:**

ADD SUFFIX TO MODEL #

- Polished Chrome (standard)
- Brushed Nickel
  Polished Brass
  Polished Nickel
  Oil Rubbed Bronze
  ORB

#### **COMPLIANCE:**

- Certified to ASME A112.18.1/CSA B125.1 standards
- WaterSense certified (E2)



#### **OPTIONS:**

• 2.0 gpm (9.5 L/min) flow rate □ -E2

#### **WARRANTY:**

• 1 year limited

NOTE: 1. All dimensions are in inches (millimeters) unless otherwise specified and are subject to change without notice.

THIS SPACE FOR ARCHITECT/ENGINEER APPROVAL.

### **SPEAKMAN®**

400 ANCHOR MILL ROAD | NEW CASTLE, DE 19720 P: 800-537-2107 | F: 800-977-2747 W W W . S P E A K M A N C O M P A N Y . C O M