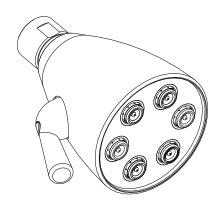

## SPEAKMAN ICON™

Showerhead S-2252

**SPECIFICATION** 

#### **FEATURES:**

- 48 adjustable spays
- Massage spray setting
- Classic design
- 360° spray adjusting contoured handle