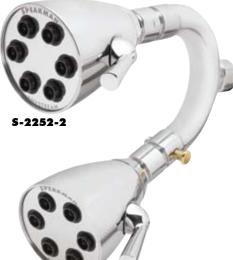

□ S-2252-2

Polished chrome plated  $Anystream^{\mathbb{R}}$  dual showerhead. Chrome plate brass manifold. Brass ball swivel joint. Spray adjusting lever handle. 2-3/4" face. 6 Lexan deposit resisting plungers with 48 spray channels per showerhead for a total of 96 spray streams for a full body coverage pattern. The manifold contains a shut off spindle to allow the user to shut off flow to one of the showerheads.