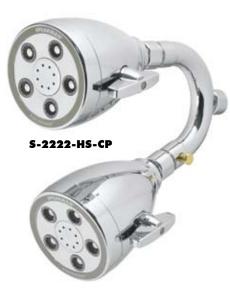

#### □ S-2222-HS-CP

Dual showerhead designed exclusively for Westin<sup>®</sup> Hotels & Resorts. Two full spray showerheads (50 sprays) with massage spray feature are attached to a solid brass manifold which has a special shut-down button to shut off one showerhead if desired. Chrome finish.