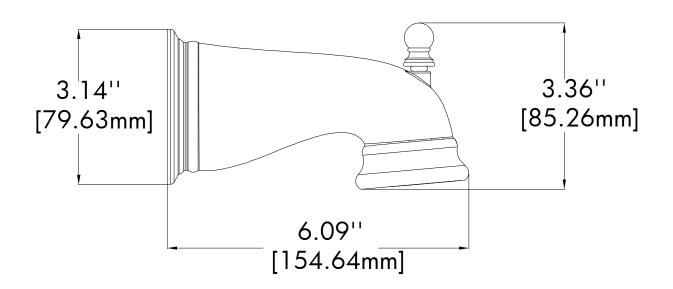

# SPEAKMAN ALEXANDRIA™

Diverter Tub Spout S-1560

**SPECIFICATION** 

#### **FEATURES:**

- Diverter style
- ½ copper slip-fit connection
- Metal construction